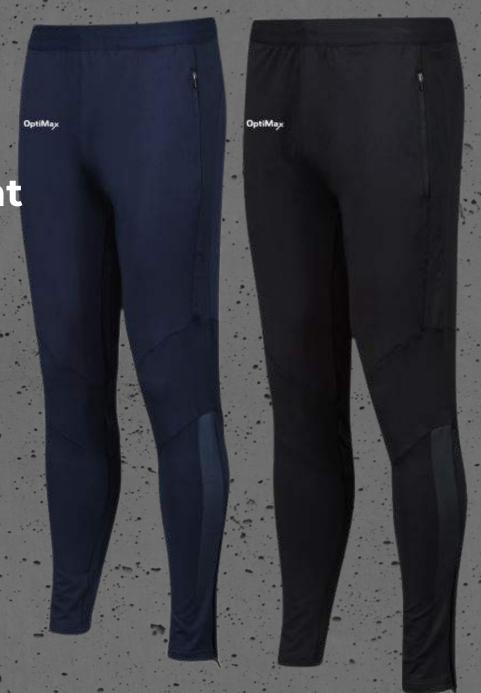

## OptiNax

### **Edge Pro Elite Skinny Pant**

220gsm ultra soft full dull double knit polyester fabric. Contrast stretch rib fabric for comfort fit and ease of movement. Tapered slim fit design with ankle zips. Two front zip pockets.

Available in Adult & Junior sizes Colours: Navy & Black