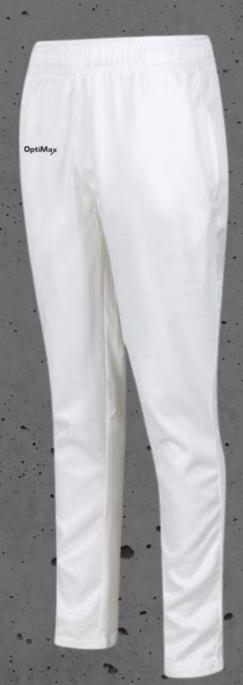

### **Playing Trouser**

The Cricket Playing Trouser reflects the desirable style of the playing shirt with a contemporary ultra comfortable tapered fit. Constructed from specially developed 250gsm supersoft doubleknit polyester fabric to offers a fantastic feel yet possess the strength and durability to cope with the demands of the modern game. The fabric's wicking properties continually moves excess moisture away from the body and the contrast stretch rib calf. Panel offers extra ventilation. Whilst the broad and robust elasticated waistband with adjustable drawstring keeps these cricket trousers firmly and comfortably in place. Deep Side Pockets.

Available in Adult & Junior sizes

**OptiMax** 

**OptiMax** 