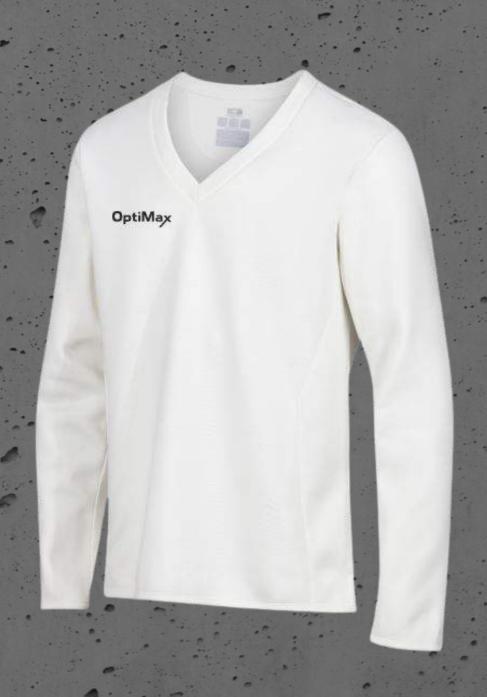

## Long sleeved Playing Shirt

Classical 3 button double placket collar compliments it's contemporary cut and trim. Made from 180gsm 4way stretch diamond knit supersoft textured polyester fabric. It has a fantastically luxurious feel for a cricket playing shirt and full heat regulation and moisture management capabilities particularly when combined with the 140gsm lightweight side panels. Managing body heat and perspiration through a flatknit wicking fabric that reaches from under the arm right down to the hip. Each panel is pierced diagonally with scores of lasercut ventilation holes to keep those areas cool dry and breezy during those long midsummer spells

Available in Adult & Junior sizes