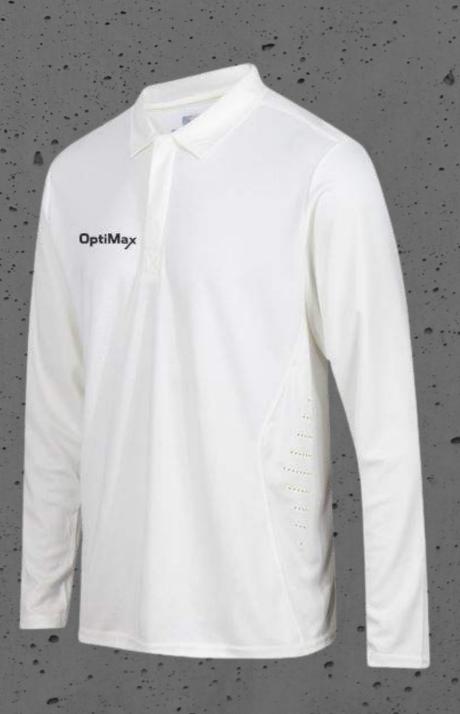

## Long sleeved Playing Shirt

Classical 3 button double placket collar compliments it's contemporary cut and trim. Made from 180gsm 4way stretch diamond knit supersoft textured polyester fabric. It has a fantastically luxurious feel for a cricket playing shirt and full heat regulation and moisture management capabilities particularly when combined with the 140gsm lightweight side panels. Managing body heat and perspiration through a flatknit wicking fabric that reaches from under the arm right down to the hip. Each panel is pierced diagonally with scores of lasercut ventilation holes to keep those areas cool dry and breezy during those long midsummer spells

Available in Adult & Junior sizes