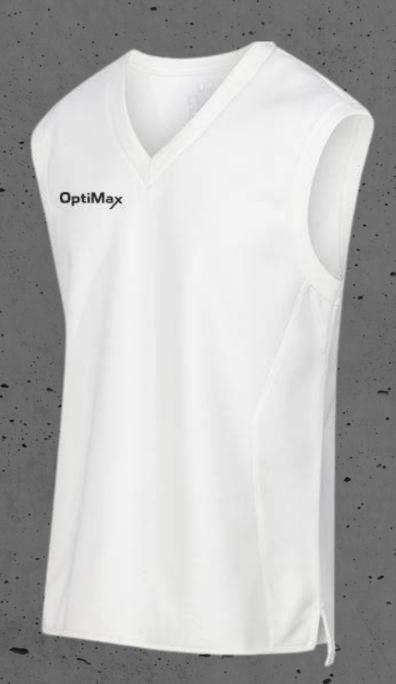

### Sleeveless Sweater

The perfect intermediate garment for staving off the evenings chill at the nonstriker's end or for bowlers looking to keep those vital muscle groups warm between overs. The cricket slipover contains the same fabric and features as the cricket jumper but in a traditional sleeveless slipover design for even greater mobility. Specialised 2 layer bonded knit fabric. 350 gram textured polyester microkit fabric combined with anti pill microfleece. Ergonomic and contemporary design for fluid mobility.

**Available in Adult & Junior sizes** 