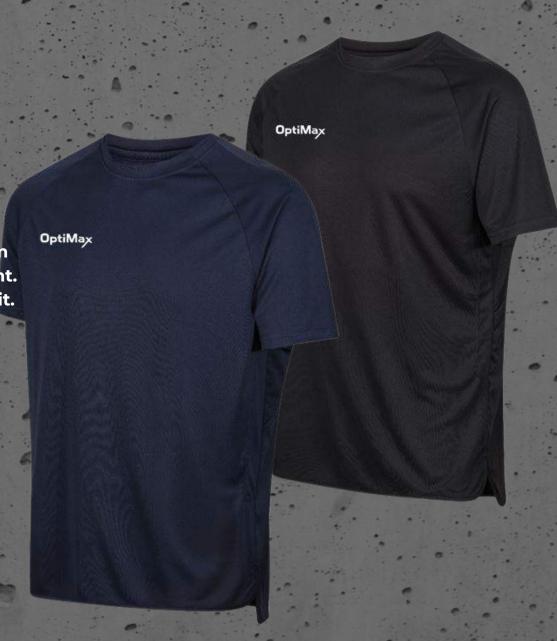

## **Edge Pro Tech Tee**

Quick dry moisture management technical tee. 140gsm ultra soft performance polyester micro knit. Light weight. Scooped hem and contoured side panel. Performance fit. Signature Edge range colour contrast print details A premium quality multi purpose tee.

Available in Adult & Junior sizes
Colours: Navy & Black