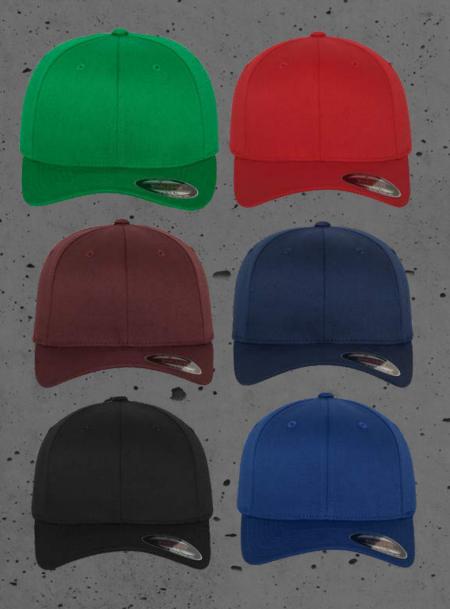

## **Owzat Flexi Cap**

The Flexfit® cotton combed is a mid profile cap with Permacurv® technology that maintains its proper shape and curve at all times. This baseball cap has the look and feel of combed cotton for a premium finish and an athletic shape.

Available in Small/Medium & Large/XL Colours: Green, Red, Maroon, Navy, Black, Royal