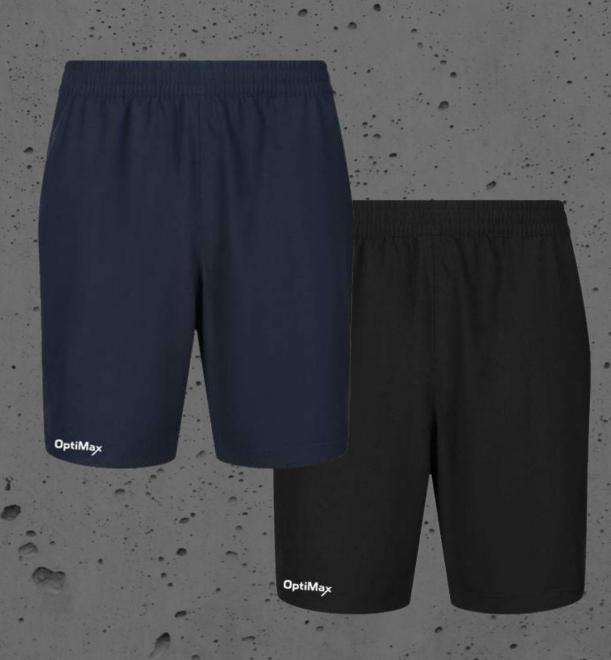

## **Pro Training Short**

120gsm matt finish. 2 way stretch polyester fabric. Contract mesh trim detail. Moisture management. Technical fit.

Available in Adult & Junior sizes
Colours: Navy & Black