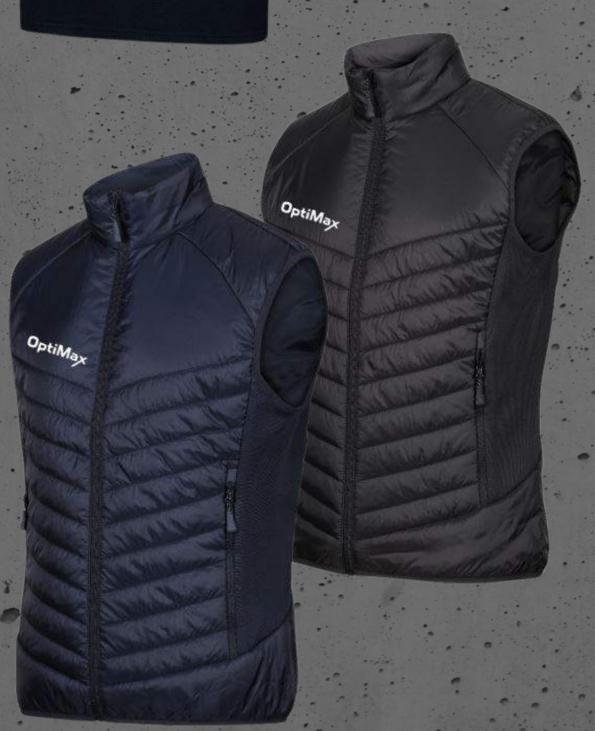

## **Apex Gilet**

Lightweight ultra stylish bodywarmer. 60gsm hi density downproof minature polyester ripstop. Durable water repellent.160gsm wadding. Brushed back polyester stretch side panels.2 side pockets. Modern versatile mid or outer layer to keep you warm to the core.

Available in Adult sizes only

Colours: Navy & Black