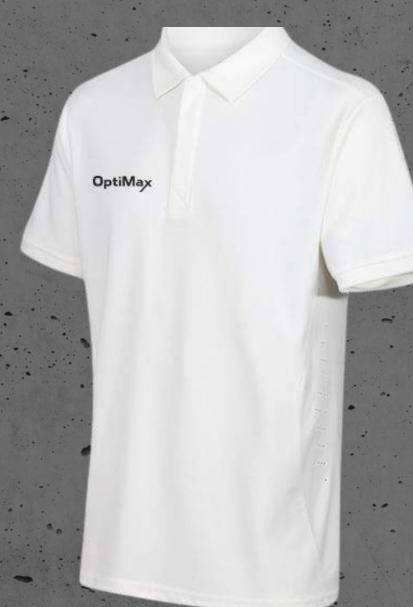

### **Short sleeved Playing Shirt**

Classical 3 button double placket collar compliments it's contemporary cut and trim. Made from 180gsm 4way stretch diamond knit supersoft textured polyester fabric. It has a fantastically luxurious feel for a cricket playing shirt and full heat regulation and moisture management capabilities particularly when combined with the 140gsm lightweight side panels.

Managing body heat and perspiration through a flatknit wicking fabric that reaches from under the arm right down to the hip.

Each panel is pierced diagonally with scores of lasercut ventilation holes to keep those areas cool dry and breezy during those long midsummer spells

Available in Adult & Junior sizes