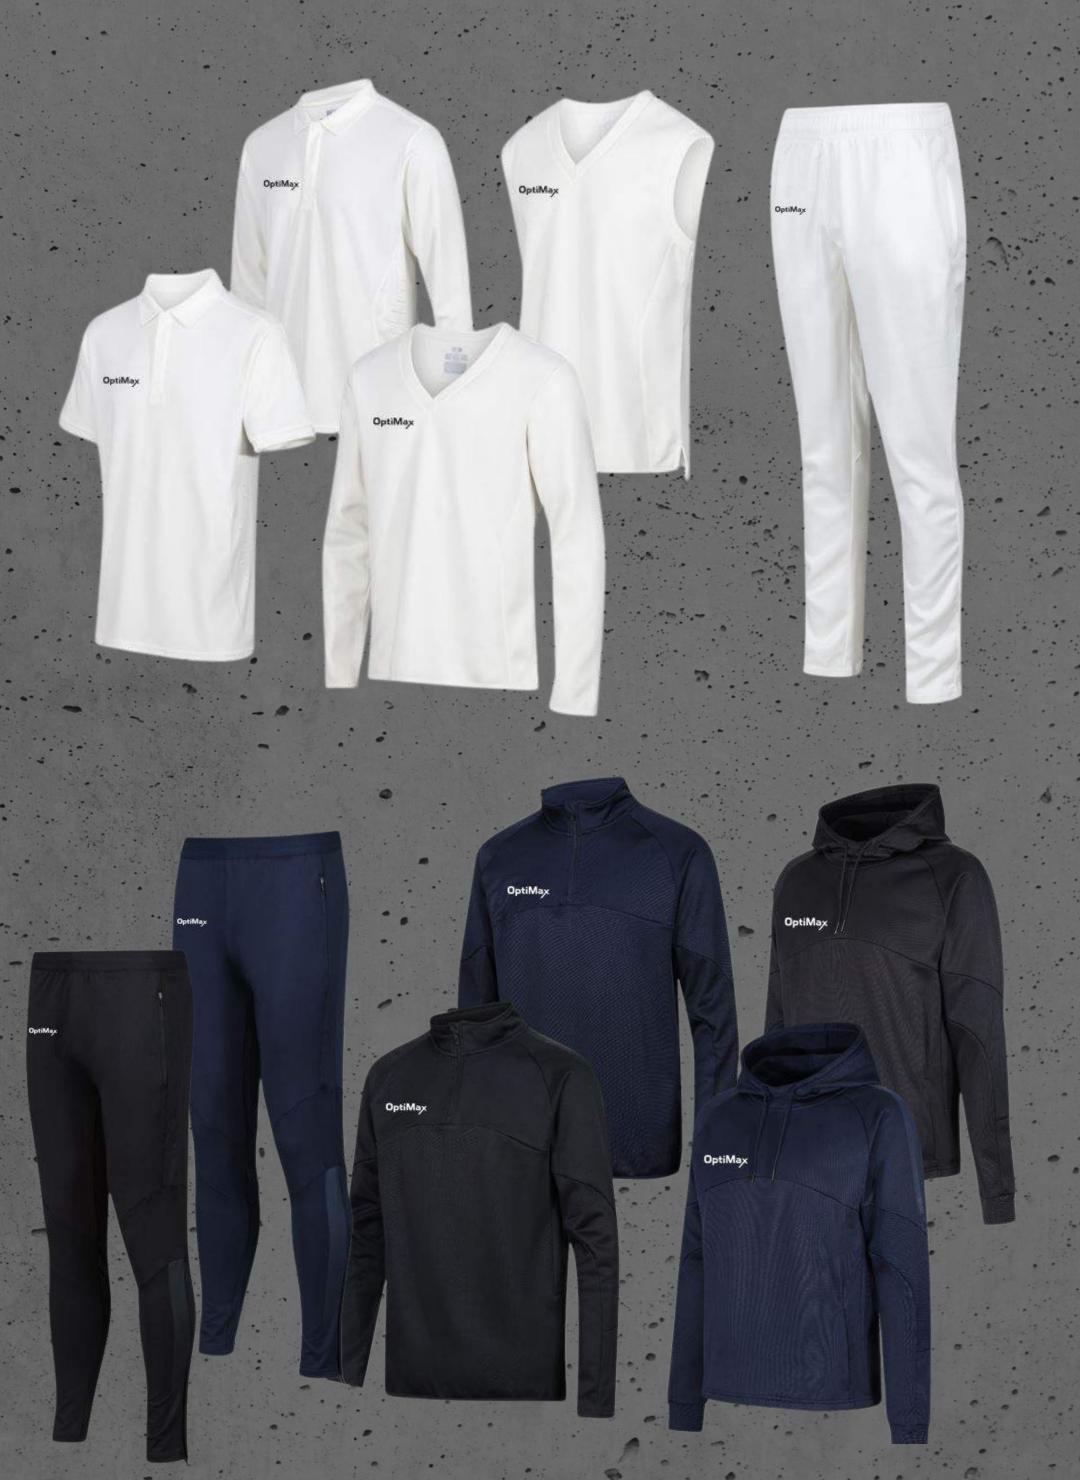

### **Short sleeved Playing Shirt**

Classical 3 button double placket collar compliments it's contemporary cut and trim. Made from 180gsm 4way stretch diamond knit supersoft textured polyester fabric. It has a fantastically luxurious feel for a cricket playing shirt and full heat regulation and moisture management capabilities particularly when combined with the 140gsm lightweight side panels.

Managing body heat and perspiration through a flatknit wicking fabric that reaches from under the arm right down to the hip.

Each panel is pierced diagonally with scores of lasercut ventilation holes to keep those areas cool dry and breezy during those long midsummer spells

Available in Adult & Junior sizes

## Long sleeved Playing Shirt

Classical 3 button double placket collar compliments it's contemporary cut and trim. Made from 180gsm 4way stretch diamond knit supersoft textured polyester fabric. It has a fantastically luxurious feel for a cricket playing shirt and full heat regulation and moisture management capabilities particularly when combined with the 140gsm lightweight side panels. Managing body heat and perspiration through a flatknit wicking fabric that reaches from under the arm right down to the hip. Each panel is pierced diagonally with scores of lasercut ventilation holes to keep those areas cool dry and breezy during those long midsummer spells

### Sleeveless Sweater

The perfect intermediate garment for staving off the evenings chill at the nonstriker's end or for bowlers looking to keep those vital muscle groups warm between overs. The cricket slipover contains the same fabric and features as the cricket jumper but in a traditional sleeveless slipover design for even greater mobility. Specialised 2 layer bonded knit fabric. 350 gram textured polyester microkit fabric combined with anti pill microfleece. Ergonomic and contemporary design for fluid mobility.

**Available in Adult & Junior sizes** 

### **Long Sleeved Sweater**

The Cricket Jumper is perfect for those early season games when the heat of the summer is yet to fully kickin. It's essential to keep warm on and off the pitch and the new cricket jumper does just that. Its specialised double layer bonded knit fabric provides wind resistant protection whilst the fleece lined 350gsm textured polyester microknit retains body heat. The 4way stretch diamond knit fabric construction along with the ergonomic design allows for fluid unrestricted movement. Specialised 2 layer bonded knit fabric. 350 gramme textured polyester microkit fabric combined with anti pill microfleece. Ergonomic and contemporary design for fluid mobility.

### **Playing Trouser**

The Cricket Playing Trouser reflects the desirable style of the playing shirt with a contemporary ultra comfortable tapered fit. Constructed from specially developed 250gsm supersoft doubleknit polyester fabric to offers a fantastic feel yet possess the strength and durability to cope with the demands of the modern game. The fabric's wicking properties continually moves excess moisture away from the body and the contrast stretch rib calf. Panel offers extra ventilation. Whilst the broad and robust elasticated waistband with adjustable drawstring keeps these cricket trousers firmly and comfortably in place. Deep Side Pockets.

Available in Adult & Junior sizes

**OptiMax** 

**OptiMax** 

## **Edge Pro Tech Hoody**

Ultra warm hooded top. 260gsm full dull polyester face with heavy brushed back. Contemporary design front pocket pouch. Contoured arm panel in two tone contrast mesh fabric. Signature Edge range colour contrast print details. A forward thinking performance hoodie.

Available in Adult & Junior sizes

Colours: Navy & Black

## **Edge Pro Midlayer**

Premium ¼ zip midlayer.220gsm full dull flat knit polyester with antipill fleece reverse. Contoured arm panel in two tone contrast mesh fabric. Scooped hem with contrast colour reversed zipper tape. Signature Edge range colour contrast print details. Perfect for layering up in style

## **Edge Pro Tech Tee**

Quick dry moisture management technical tee. 140gsm ultra soft performance polyester micro knit. Light weight. Scooped hem and contoured side panel. Performance fit. Signature Edge range colour contrast print details A premium quality multi purpose tee.

## **Apex Gilet**

Lightweight ultra stylish bodywarmer. 60gsm hi density downproof minature polyester ripstop. Durable water repellent.160gsm wadding. Brushed back polyester stretch side panels.2 side pockets. Modern versatile mid or outer layer to keep you warm to the core.

Available in Adult sizes only

Colours: Navy & Black

### **Edge Pro Elite Skinny Pant**

220gsm ultra soft full dull double knit polyester fabric. Contrast stretch rib fabric for comfort fit and ease of movement. Tapered slim fit design with ankle zips. Two front zip pockets.

## **Pro Training Short**

120gsm matt finish. 2 way stretch polyester fabric. Contract mesh trim detail. Moisture management. Technical fit.

Available in Adult & Junior sizes
Colours: Navy & Black