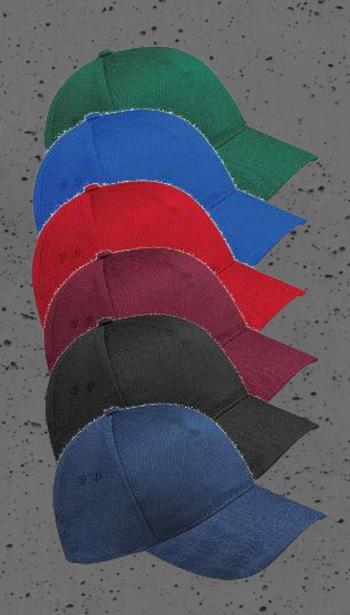

### **Owzat Cotton Cap**

Modern 5 panel design with a pre-curved peak and stitched ventilation eyelets. A Rip-Strip™ size adjuster allows this cap to be worn by all ages.

One size fits all Colours: Green, Red, Maroon, Navy, Black, Royal