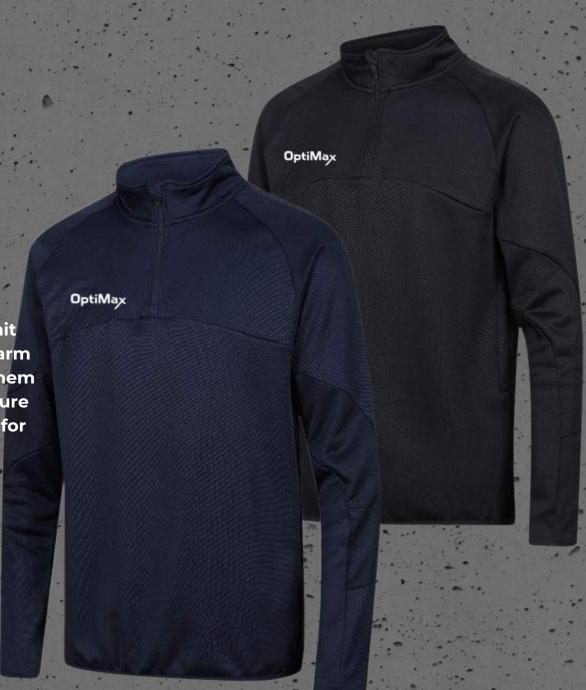

## **Edge Pro Midlayer**

Premium ¼ zip midlayer.220gsm full dull flat knit polyester with antipill fleece reverse. Contoured arm panel in two tone contrast mesh fabric. Scooped hem with contrast colour reversed zipper tape. Signature Edge range colour contrast print details. Perfect for layering up in style

Available in Adult & Junior sizes

Colours: Navy & Black