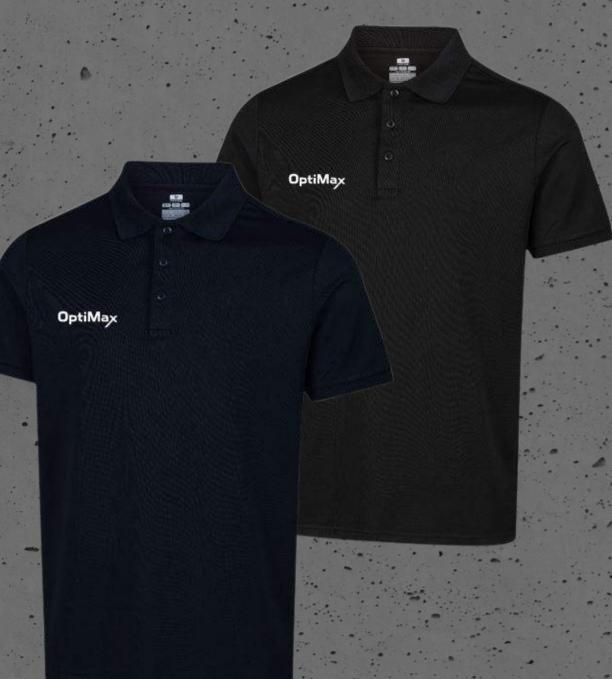

## OptiNax

### **Technical Polo**

180gsm super soft technical polyester pique. Scooped hem and side detail.

Performance fit. New grandad style ribbed collar. Signature Edge range print details.

A classic but innovative design combined with premium fabric.

Available in Adult & Junior sizes
Colours: Navy & Black